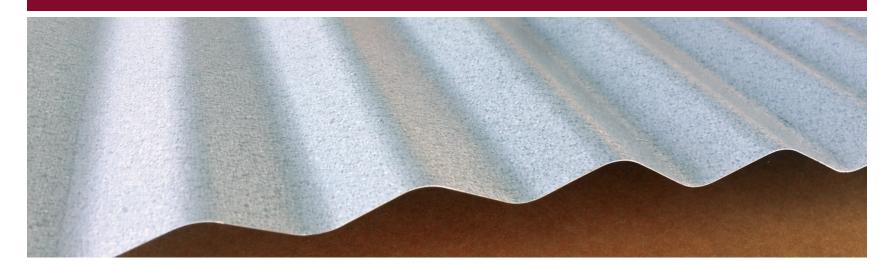

## **BarnMaster®**

2 ½ Corrugated Wall and Roof Panels

## A traditional option designed for rustic applications

The traditional metal panel for rustic applications, BarnMaster provides the strength and protection of metal panels with a traditional look at an affordable price. This panel is perfect for agricultural and interior projects.

BarnMaster is manufactured in Texas. Longer lead times may apply. The minimum order is 25 qty. in stock lengths of 6', 8', 10', 12', 14', Galvalume® AZ55 Clear acrylic finish with 45 year perforation warranty. • 29 ga. (0.0142") 80,000 PSI min.