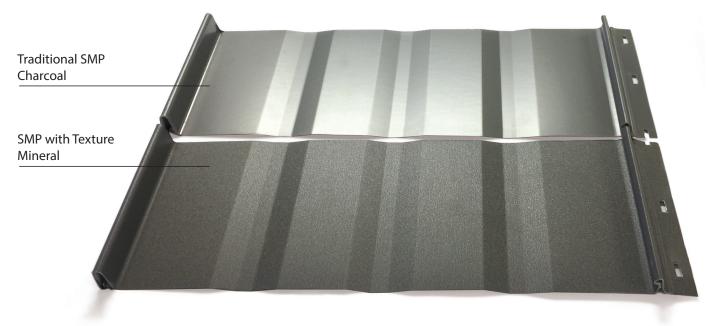

Notice how the light reflects off our traditional smooth finish creating a glare, but the Texture finish breaks up the light to give a deeper, richer color.