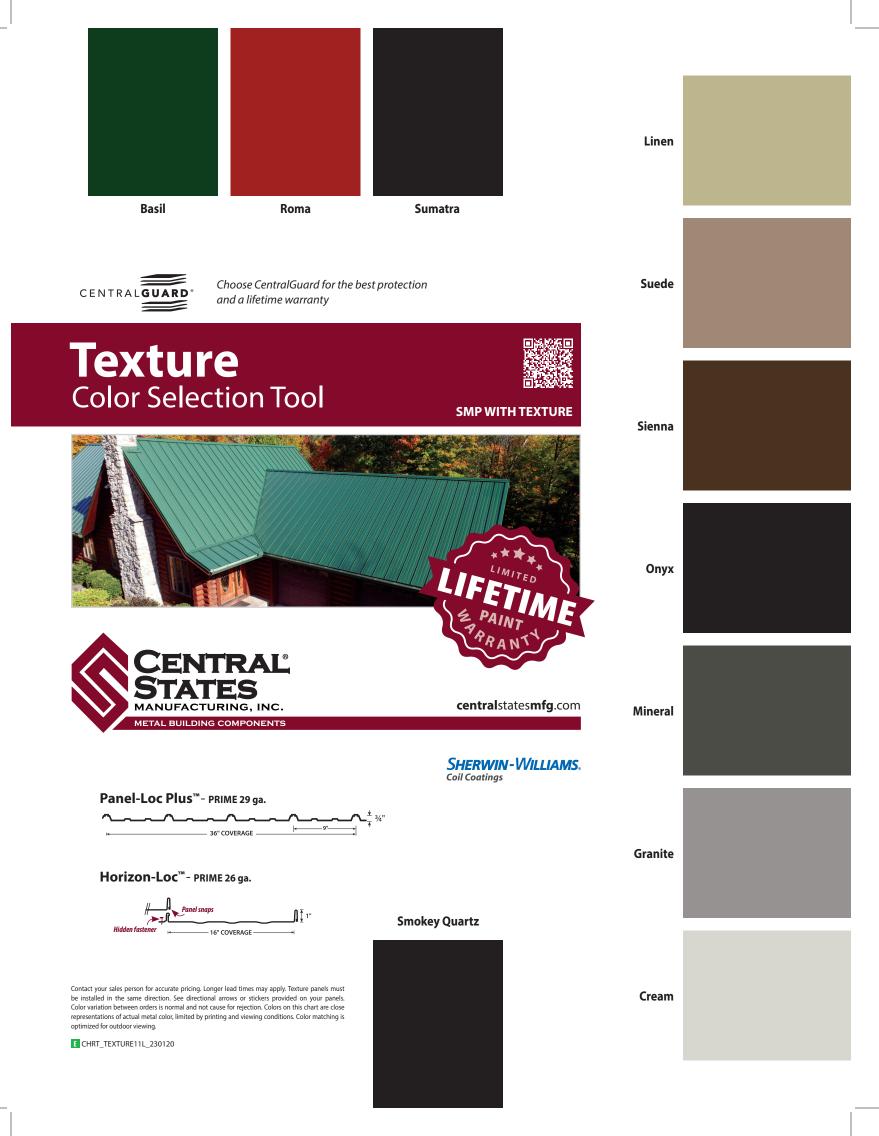

## Upgrade to Texture for a new depth of color and added durability.

The granular finish of SMP with Texture combines a matte appearance with shimmering tones to provide a depth of color never before seen on traditional metal panels.

Plus, our Texture finish features Central Guard<sup>®</sup>, our specific combination of everything that goes into making the highestquality metal panels. It is a guarantee that you have the best protection and a lifetime paint warranty.

Choose Texture for a look similar to traditional shingles with the benefits of a metal roof.

- Mimics the texture of shingles.
- Reduces glossiness and glare often associated with metal roofing.
- More scratch resistant.
- More slip resistant during installation.
- 26 ga. matching trim.