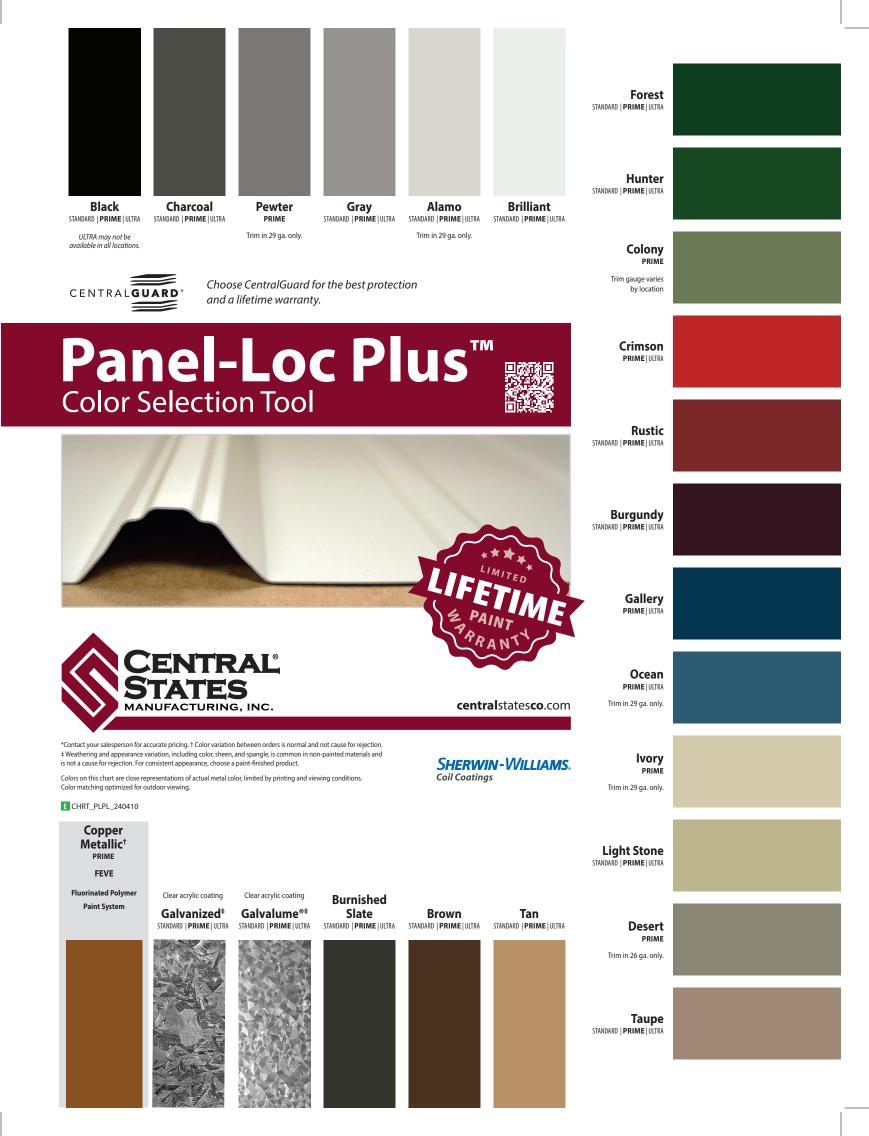

## Choose CentralGuard<sup>®</sup> for the best protection and a lifetime warranty.

CentralGuard is our specific combination of everything that goes into making the highestquality metal panels. Available on our Prime and Ultra panels, the CentralGuard name guarantees that you have the best protection and a lifetime paint warranty.

Choose CentralGuard for the perfect balance of fade protection, rust blocking, and dent resistance.

|                          | SELLER!       |                              |                              |
|--------------------------|---------------|------------------------------|------------------------------|
| FADE PROTECTION          | STANDARD      | <b>PRIME</b><br>CentralGuard | <b>ULTRA</b><br>CentralGuard |
| Paint Warranty           | 40-YEAR       | LIFETIME                     | LIFETIME                     |
| Paint Thickness          | THICK .90 mil | THICKER 1.0 mil              | THICKER 1.0 mil              |
| Fade Warranty            | 30-YEAR       | 30-YEAR                      | 30-YEAR                      |
| Fade Protection          | √             | $\checkmark$                 | $\checkmark$                 |
| RUST BLOCKING            |               |                              |                              |
| Advanced Rust Blocking   | -             | ✓                            | ✓                            |
| Perforation Warranty     | -             | 50-YEAR                      | 50-YEAR                      |
| Substrate Thickness      | 1.12 mil      | 1.60 mil                     | 1.60 mil                     |
| Substrate Coating        | AZ35**        | Galvalume                    | Galvalume                    |
| DENT RESISTANCE          |               |                              |                              |
| Advanced Dent Resistance | -             | ✓                            | $\checkmark\checkmark$       |
| Steel Thickness          | THIN          | THICK                        | THICKEST                     |
| Steel Gauge              | 29 ga.        | 29 ga.                       | 26 ga.                       |

OUR BEST

Panel-Loc Plus features UL2218 approval for impact resistance and may qualify for a homeowners insurance discount. See your local insurance agent for qualifications. \*\* Check with your local permitting office for restrictions and qualifications.