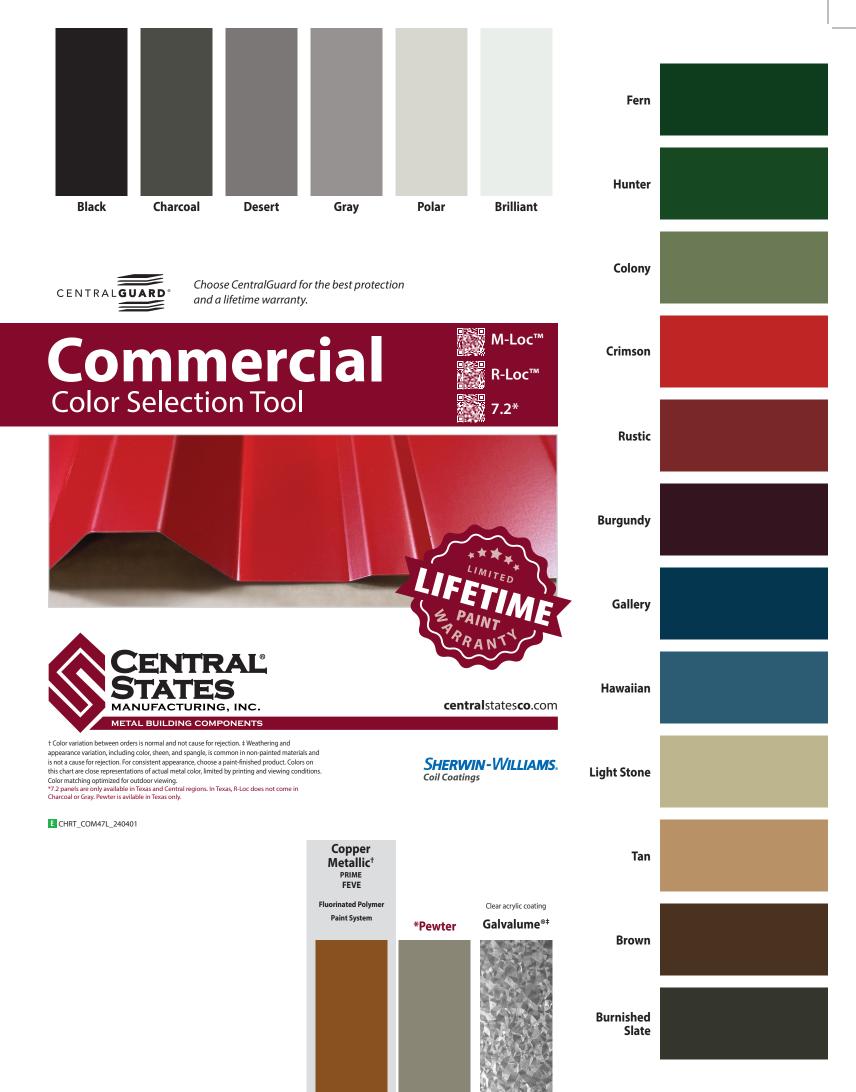

## Choose CentralGuard® for the best protection and a lifetime warranty.

CentralGuard is our specific combination of everything that goes into making the highest-quality metal panels. Available on our Prime panels, the CentralGuard name guarantees that you have the best protection and a lifetime paint warranty.

Choose Prime for the perfect balance of fade protection, rust blocking, and dent resistance. Upgrade to Ultra for projects that demand the ultimate dent resistance.

|                          |                                                                      | OUR BEST<br>SELLER!                | ULTIMATE DENT<br>RESISTANCE                                             |
|--------------------------|----------------------------------------------------------------------|------------------------------------|-------------------------------------------------------------------------|
| FADE PROTECTION          | THRIFTY                                                              | <b>PRIME</b> CentralGuard          | <b>ULTRA</b><br>CentralGuard                                            |
| Paint Warranty           | 20-YEAR                                                              | LIFETIME                           | LIFETIME                                                                |
| Paint Thickness          | THIN .70 mil                                                         | THICKER 1.0 mil                    | THICKER 1.0 mil                                                         |
| Fade Protection          | ✓                                                                    | ✓                                  | ✓                                                                       |
| RUST BLOCKING            |                                                                      |                                    |                                                                         |
| Advanced Rust Blocking   | -                                                                    | ✓                                  | ✓                                                                       |
| Perforation Warranty     | -                                                                    | 50-YEAR                            | 50-YEAR                                                                 |
| Substrate Thickness      | 1.12 mil                                                             | 1.60 mil                           | 1.60 mil                                                                |
| DENT RESISTANCE          |                                                                      |                                    |                                                                         |
| Advanced Dent Resistance | _                                                                    | 44                                 | <b>√</b> √                                                              |
| Steel Thickness          | THIN                                                                 | THICK                              | THICKEST                                                                |
| Steel Gauge              | 26 ga.                                                               | 26 ga.                             | 24 ga.                                                                  |
| INSTALLATION             |                                                                      |                                    |                                                                         |
| Purlin Bearing Leg       | -                                                                    | ✓                                  | ✓                                                                       |
| COLOR AVAILABILITY       |                                                                      |                                    |                                                                         |
| R-Loc                    | Brown, Charcoal, Gray,<br>Hunter, Light Stone,<br>Polar, Rustic, Tan | All colors                         | *Burnished Slate,<br>*Charcoal, Galvalume,<br>*Gray, Light Stone, Polar |
| M-Loc                    | Brown, Charcoal, Gray,<br>Hunter, Light Stone,<br>Polar, Rustic, Tan | All colors                         | Galvalume,<br>Light Stone,<br>Polar                                     |
| 7.2 - 36" coverage       | -                                                                    | Brilliant,<br>Charcoal, Galvalume, | Galvalume                                                               |
| 7.2 - 28.8" coverage     | -                                                                    | All colors                         | Galvalume*<br>Gray                                                      |