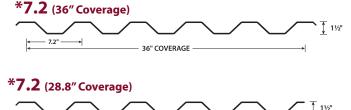

Choose Prime for the perfect balance of fade protection, rust blocking, and dent resistance. Upgrade to Ultra for projects that demand the ultimate dent resistance.

|                          |                                                                      | OUR BEST<br>SELLER!                | ULTIMATE DENT<br>RESISTANCE                                             |
|--------------------------|----------------------------------------------------------------------|------------------------------------|-------------------------------------------------------------------------|
| FADE PROTECTION          | THRIFTY                                                              | <b>PRIME</b> CentralGuard          | <b>ULTRA</b><br>CentralGuard                                            |
| Paint Warranty           | 20-YEAR                                                              | LIFETIME                           | LIFETIME                                                                |
| Paint Thickness          | THIN .70 mil                                                         | THICKER 1.0 mil                    | THICKER 1.0 mil                                                         |
| Fade Protection          | ✓                                                                    | ✓                                  | ✓                                                                       |
| RUST BLOCKING            |                                                                      |                                    |                                                                         |
| Advanced Rust Blocking   | -                                                                    | ✓                                  | ✓                                                                       |
| Perforation Warranty     | -                                                                    | 50-YEAR                            | 50-YEAR                                                                 |
| Substrate Thickness      | 1.12 mil                                                             | 1.60 mil                           | 1.60 mil                                                                |
| DENT RESISTANCE          |                                                                      |                                    |                                                                         |
| Advanced Dent Resistance | _                                                                    | 44                                 | <b>√</b> √                                                              |
| Steel Thickness          | THIN                                                                 | THICK                              | THICKEST                                                                |
| Steel Gauge              | 26 ga.                                                               | 26 ga.                             | 24 ga.                                                                  |
| INSTALLATION             |                                                                      |                                    |                                                                         |
| Purlin Bearing Leg       | -                                                                    | ✓                                  | ✓                                                                       |
| COLOR AVAILABILITY       |                                                                      |                                    |                                                                         |
| R-Loc                    | Brown, Charcoal, Gray,<br>Hunter, Light Stone,<br>Polar, Rustic, Tan | All colors                         | *Burnished Slate,<br>*Charcoal, Galvalume,<br>*Gray, Light Stone, Polar |
| M-Loc                    | Brown, Charcoal, Gray,<br>Hunter, Light Stone,<br>Polar, Rustic, Tan | All colors                         | Galvalume,<br>Light Stone,<br>Polar                                     |
| 7.2 - 36" coverage       | -                                                                    | Brilliant,<br>Charcoal, Galvalume, | Galvalume                                                               |
| 7.2 - 28.8" coverage     | -                                                                    | All colors                         | Galvalume*<br>Gray                                                      |

28.8" COVERAGE