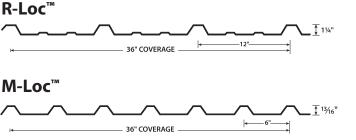

Choose Prime for the perfect balance of fade protection, rust blocking, and dent resistance. Upgrade to Ultra for projects that demand the ultimate dent resistance.

|                          |                                                                      | OUR BEST<br>SELLER!                | ULTIMATE DENT<br>RESISTANCE                                             |
|--------------------------|----------------------------------------------------------------------|------------------------------------|-------------------------------------------------------------------------|
| FADE PROTECTION          | THRIFTY                                                              | <b>PRIME</b> CentralGuard          | <b>ULTRA</b><br>CentralGuard                                            |
| Paint Warranty           | 20-YEAR                                                              | LIFETIME                           | LIFETIME                                                                |
| Paint Thickness          | THIN .70 mil                                                         | THICKER 1.0 mil                    | THICKER 1.0 mil                                                         |
| Fade Protection          | ✓                                                                    | ✓                                  | ✓                                                                       |
| RUST BLOCKING            |                                                                      |                                    |                                                                         |
| Advanced Rust Blocking   | -                                                                    | ✓                                  | ✓                                                                       |
| Perforation Warranty     | -                                                                    | 50-YEAR                            | 50-YEAR                                                                 |
| Substrate Thickness      | 1.12 mil                                                             | 1.60 mil                           | 1.60 mil                                                                |
| DENT RESISTANCE          |                                                                      |                                    |                                                                         |
| Advanced Dent Resistance | _                                                                    | 44                                 | <b>√</b> √                                                              |
| Steel Thickness          | THIN                                                                 | THICK                              | THICKEST                                                                |
| Steel Gauge              | 26 ga.                                                               | 26 ga.                             | 24 ga.                                                                  |
| INSTALLATION             |                                                                      |                                    |                                                                         |
| Purlin Bearing Leg       | -                                                                    | ✓                                  | ✓                                                                       |
| COLOR AVAILABILITY       |                                                                      |                                    |                                                                         |
| R-Loc                    | Brown, Charcoal, Gray,<br>Hunter, Light Stone,<br>Polar, Rustic, Tan | All colors                         | *Burnished Slate,<br>*Charcoal, Galvalume,<br>*Gray, Light Stone, Polar |
| M-Loc                    | Brown, Charcoal, Gray,<br>Hunter, Light Stone,<br>Polar, Rustic, Tan | All colors                         | Galvalume,<br>Light Stone,<br>Polar                                     |
| 7.2 - 36" coverage       | -                                                                    | Brilliant,<br>Charcoal, Galvalume, | Galvalume                                                               |
| 7.2 - 28.8" coverage     | -                                                                    | All colors                         | Galvalume*<br>Gray                                                      |